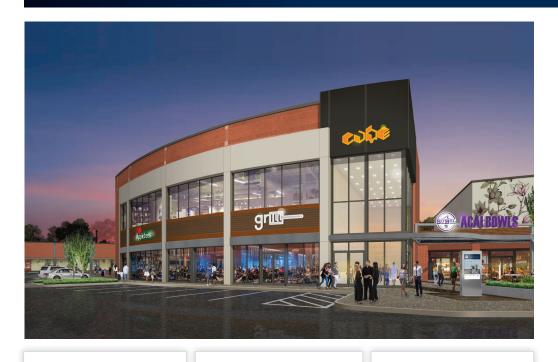

# ANCHOR BUILDING FOR LEASE

Up to 28,000 SF Available on 2 Levels 14,000 SF Ground Level 14,000 SF Proposed 2nd Floor

Extensive shopping center renovations planned including facade upgrades, updated landscaping, signage improvements, outdoor dining and seating areas, and pedestrian access improvements.

#### PROPOSED 2ND FLOOR