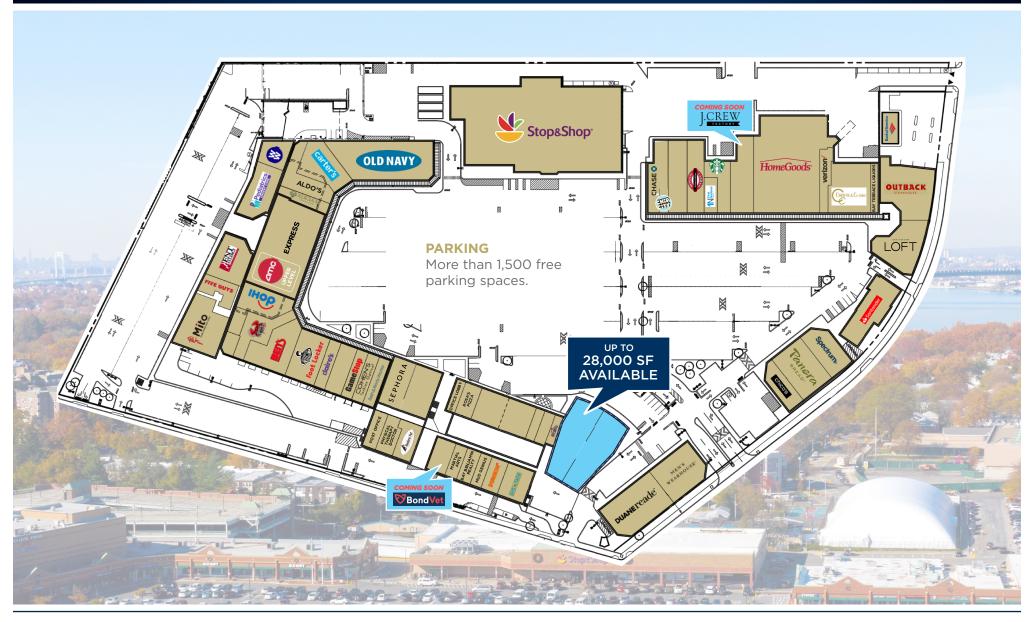

# ANCHOR BUILDING FOR LEASE

Up to 28,000 SF Available on 2 Levels 14,000 SF Ground Level 14,000 SF Proposed 2nd Floor

Extensive shopping center renovations planned including facade upgrades, updated landscaping, signage improvements, outdoor dining and seating areas, and pedestrian access improvements.

- Premier lifestyle shopping center in the heart of Queens.
- Easily accessible via the Cross Island Parkway and Clearview Expressway.
- Grocery anchored shopping center.
- More than 60 stores and services, including: Accessories/Shoes, Apparel, Food & Dining, Health & Beauty, Home, Services, Specialty.

#### PERFECT FOR FITNESS USE

| DEMOGRAPHICS      | 1 MILE    | 3 MILE    | 5 MILE    |
|-------------------|-----------|-----------|-----------|
| Population        | 30,906    | 313,835   | 831,742   |
| Average HH Income | \$115,712 | \$103,233 | \$101,539 |