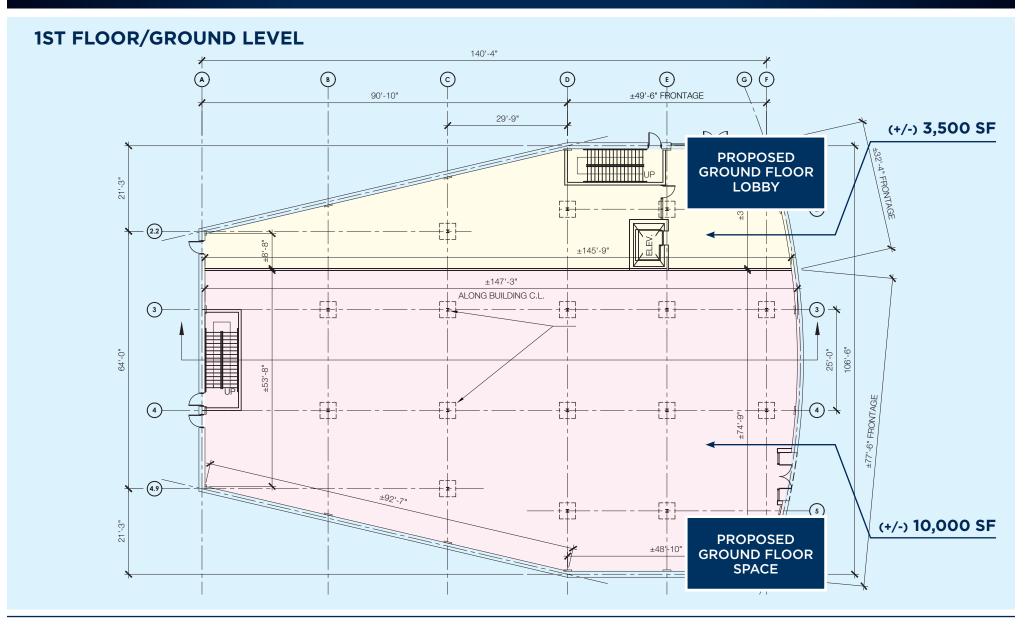

# ANCHOR BUILDING FOR LEASE

Up to 28,000 SF Available on 2 Levels 14,000 SF Ground Level 14,000 SF Proposed 2nd Floor

Extensive shopping center renovations planned including facade upgrades, updated landscaping, signage improvements, outdoor dining and seating areas, and pedestrian access improvements.