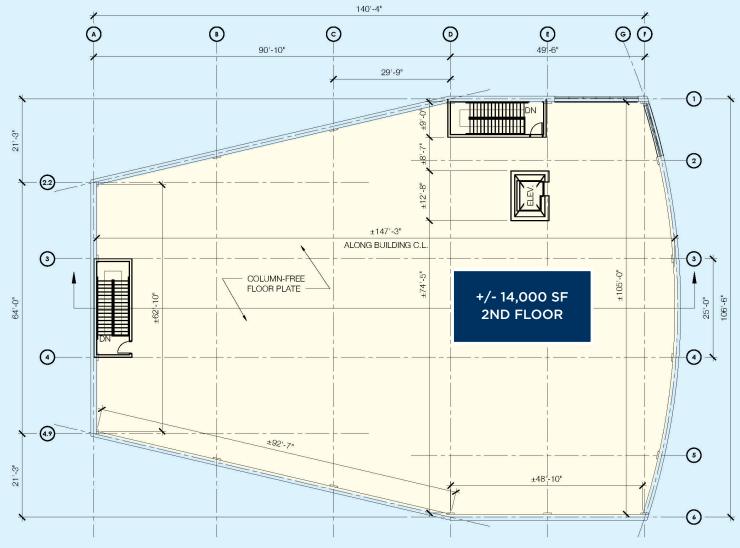

# ANCHOR BUILDING FOR LEASE

Up to 28,000 SF Available on 2 Levels 14,000 SF Ground Level 14,000 SF Proposed 2nd Floor

Extensive shopping center renovations planned including facade upgrades, updated landscaping, signage improvements, outdoor dining and seating areas, and pedestrian access improvements.

#### PROPOSED 2ND FLOOR