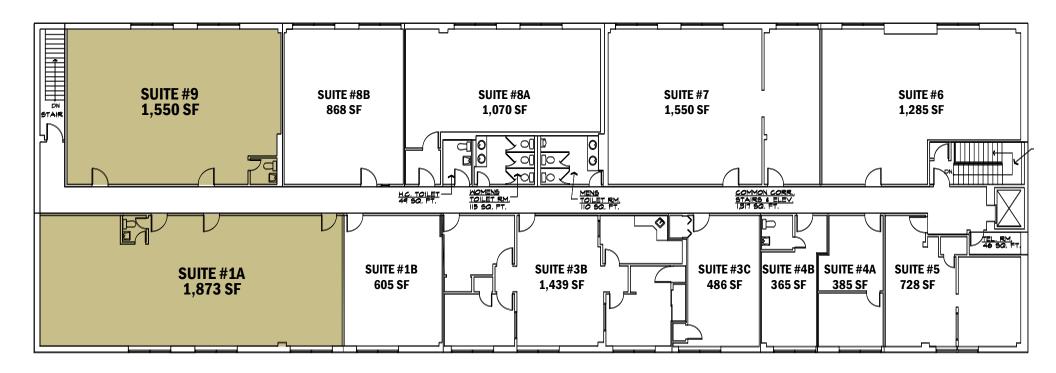

## **SECOND FLOOR PROFESSIONAL OFFICE SPACE OPPORTUNITY**

WITH ELEVATOR ACCESS

1,550 SF + 1,873 SF UNITS

| DEMOGRAPHICS      | 1 MILE    | 3 MILE    | 5 MILE    |
|-------------------|-----------|-----------|-----------|
| Population        | 30,906    | 313,835   | 831,742   |
| Average HH Income | \$115,712 | \$103,233 | \$101,539 |

## THE BAY TERRACE SHOPPING CENTER PROFESSIONAL OFFICE SPACE AVAILABLE

212-45 26th Avenue, Bayside, NY 11360 | bayterrace.com

[ EXISTING UPPER LEVEL OFFICE BUILDING SITE PLAN ]

MATTHEW O'GRADY

Vice President of Leasing 718.947.7113 mogrady@cordmeyer.com PATRICIA WALSH